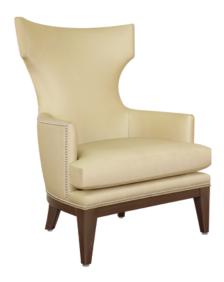

# Lounge

The tall concave back and sweeping arm style of the Vizzini Lounge chair create a seat that is both intriguing and inviting. The incredibly comfortable spring seat cushion is removable for easy cleaning. A beautiful blend of function and design, the Vizzini will bring a room to life and you back repeatedly.

Model: VIZ11 32W 32D 44H 25SW 19SD 19SH 25AH