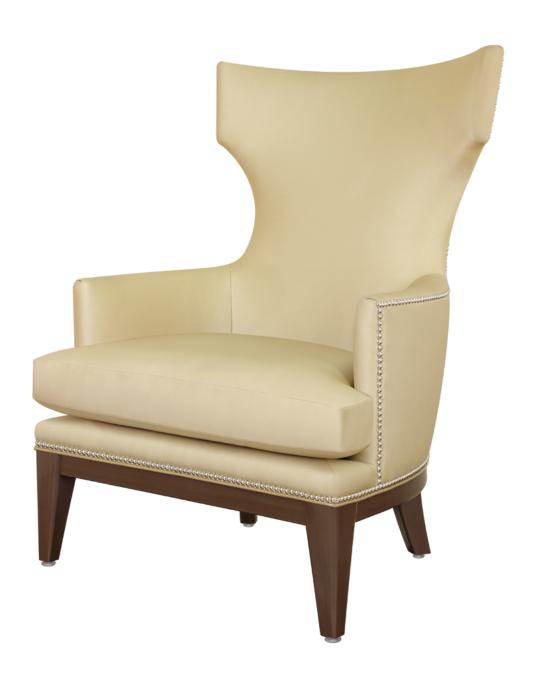

# Lounge

The tall concave back and sweeping arm style of the Vizzini Lounge chair create a seat that is both intriguing and inviting. The incredibly comfortable spring seat cushion is removable for easy cleaning. A beautiful blend of function and design, the Vizzini will bring a room to life and you back repeatedly.

Model: VIZ11 32W 32D 44H 25SW 19SD 19SH 25AH