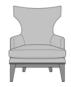

# Lounge

The tall concave back and sweeping arm style of the Vizzini Lounge chair create a seat that is both intriguing and inviting. The incredibly comfortable spring seat cushion is removable for easy cleaning. A beautiful blend of function and design, the Vizzini will bring a room to life and you back repeatedly.

Model: VIZ11 32W 32D 44H 25SW 19SD 19SH 25AH