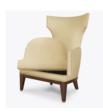

# Lounge

The tall concave back and sweeping arm style of the Vizzini Lounge chair create a seat that is both intriguing and inviting. The incredibly comfortable spring seat cushion is removable for easy cleaning. A beautiful blend of function and design, the Vizzini will bring a room to life and you back repeatedly.

Model: VIZ11 32W 32D 44H 25SW 19SD 19SH 25AH